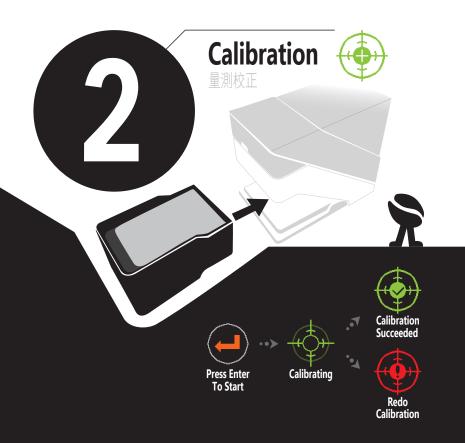

## AROMA CLUB



## 











## SCAA/Common — Cross Reference Table

| AGTRON<br>Gourmet Scale | Below 30.9 | 31.0~40.9 | 41.0~50.9      | 51.0~60.9 | 61.0~70.9       | 71.0~80.9 | 81.0~90.9  | Above 91.0         |
|-------------------------|------------|-----------|----------------|-----------|-----------------|-----------|------------|--------------------|
| SCAA                    | Very Dark  | Dark      | Medium<br>Dark | Medium    | Medium<br>Light | Light     | Very Light | Extremely<br>Light |
| Common                  | Italian    | French    | Full City      | City      | High            | Medium    | Cinnamon   | Light              |



Aroma Corporation grants a standard warranty of 1-year period on all Aroma products purchased directly from Aroma online store or from an official distributor. Warrant