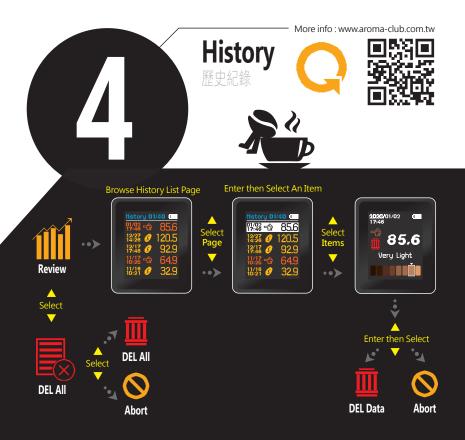

## AROMA CLUB



## 











## SCAA/Common — Cross Reference Table

| AGTRON<br>Gourmet Scale | Below 30.9 | 31.0~40.9 | 41.0~50.9      | 51.0~60.9 | 61.0~70.9       | 71.0~80.9 | 81.0~90.9  | Above 91.0         |
|-------------------------|------------|-----------|----------------|-----------|-----------------|-----------|------------|--------------------|
| SCAA                    | Very Dark  | Dark      | Medium<br>Dark | Medium    | Medium<br>Light | Light     | Very Light | Extremely<br>Light |
| Common                  | Italian    | French    | Full City      | City      | High            | Medium    | Cinnamon   | Light              |



Aroma Corporation grants a standard warranty of 1-year period on all Aroma products purchased directly from Aroma online store or from an official distributor. Warranty se