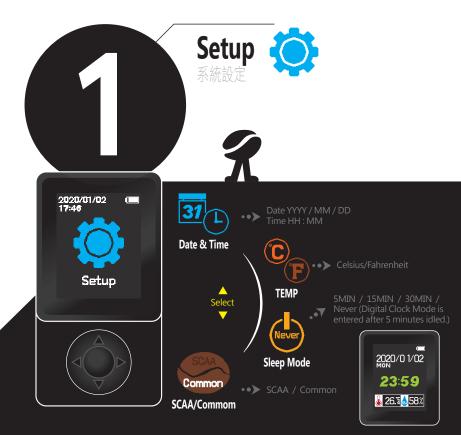

## SCAA/Common — Cross Reference Table

| AGTRON<br>Gourmet Scale | Below 30.9 | 31.0~40.9 | 41.0~50.9      | 51.0~60.9 | 61.0~70.9       | 71.0~80.9 | 81.0~90.9  | Above 91.0         |
|-------------------------|------------|-----------|----------------|-----------|-----------------|-----------|------------|--------------------|
| SCAA                    | Very Dark  | Dark      | Medium<br>Dark | Medium    | Medium<br>Light | Light     | Very Light | Extremely<br>Light |
| Common                  | Italian    | French    | Full City      | City      | High            | Medium    | Cinnamon   | Light              |