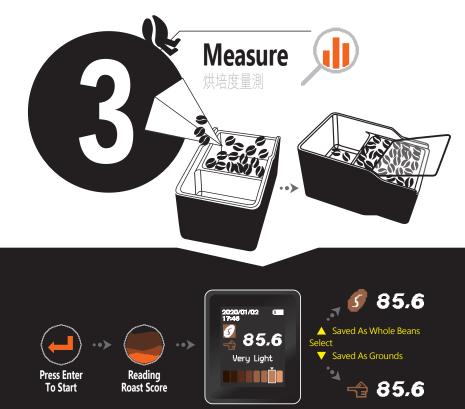

## SCAA/Common — Cross Reference Table

| AGTRON<br>Gourmet Scale | Below 30.9 | 31.0~40.9 | 41.0~50.9      | 51.0~60.9 | 61.0~70.9       | 71.0~80.9 | 81.0~90.9  | Above 91.0         |
|-------------------------|------------|-----------|----------------|-----------|-----------------|-----------|------------|--------------------|
| SCAA                    | Very Dark  | Dark      | Medium<br>Dark | Medium    | Medium<br>Light | Light     | Very Light | Extremely<br>Light |
| Common                  | Italian    | French    | Full City      | City      | High            | Medium    | Cinnamon   | Light              |