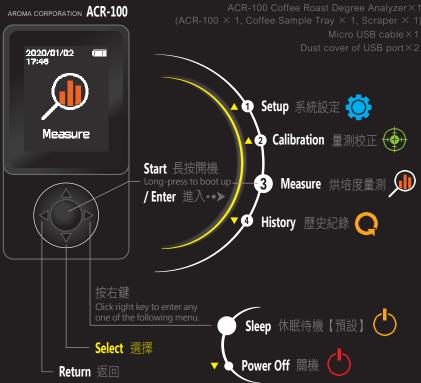

## AROMA CLUB



## 











## SCAA/Common — Cross Reference Table

| AGTRON<br>Gourmet Scale | Below 30.9 | 31.0~40.9 | 41.0~50.9      | 51.0~60.9 | 61.0~70.9       | 71.0~80.9 | 81.0~90.9  | Above 91.0         |
|-------------------------|------------|-----------|----------------|-----------|-----------------|-----------|------------|--------------------|
| SCAA                    | Very Dark  | Dark      | Medium<br>Dark | Medium    | Medium<br>Light | Light     | Very Light | Extremely<br>Light |
| Common                  | Italian    | French    | Full City      | City      | High            | Medium    | Cinnamon   | Light              |



Aroma Corporation grants a standard warranty of 1-year period on all Aroma products purchased directly from Aroma online store or from an official distributor. War